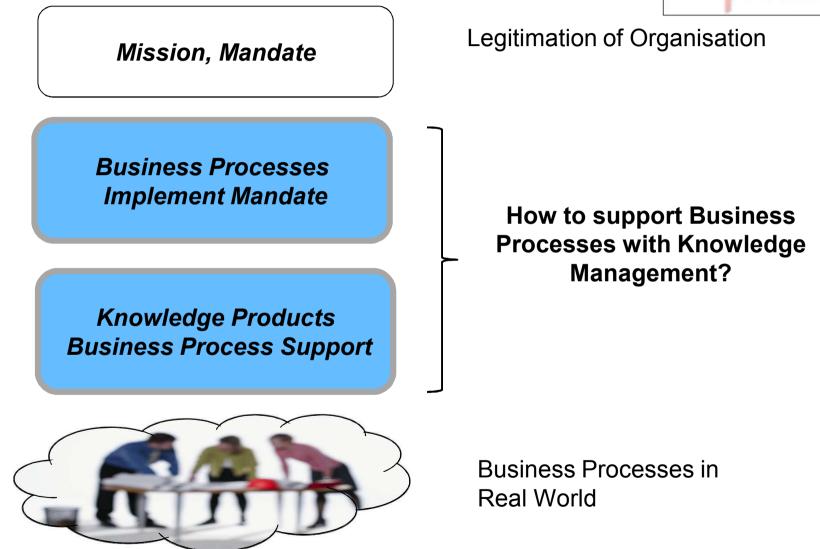

### Knowledge Management supporting Business Processes

- 4 -

### Key Elements so support Business Process Management