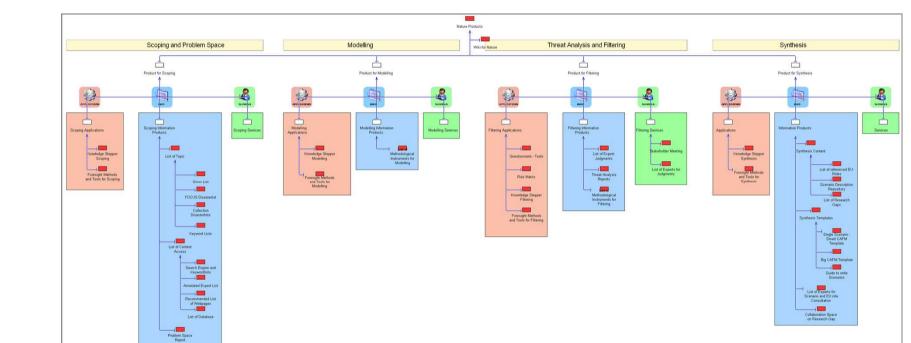

# Outlook: Process-Oriented Knowledge Platform

| based Knowledge Platform - Natural Dis +                                                                                                                                                                                                                                                                                      |                                                                              |                                                           |                                                                                                                                                                                                                                                                                                                                                                                                                                                                                                                       |         |
|-------------------------------------------------------------------------------------------------------------------------------------------------------------------------------------------------------------------------------------------------------------------------------------------------------------------------------|------------------------------------------------------------------------------|-----------------------------------------------------------|-----------------------------------------------------------------------------------------------------------------------------------------------------------------------------------------------------------------------------------------------------------------------------------------------------------------------------------------------------------------------------------------------------------------------------------------------------------------------------------------------------------------------|---------|
| Www.focusproject.eu/knowledgeplatform                                                                                                                                                                                                                                                                                         | /workbench/controller.do?action=navigation&id=Natural Disasters and Global 8 | Environmental Change                                      | ☆ ▼ C Google                                                                                                                                                                                                                                                                                                                                                                                                                                                                                                          | <u></u> |
| ation for performing scenario foresight based on the <b>Phase 1: Phase 2:</b>                                                                                                                                                                                                                                                 | ath, select one of the phases to access the according process stepp          | er. Each process stepper supports you by guiding you thro | ugh its knowledge steps and offers you additional supporting                                                                                                                                                                                                                                                                                                                                                                                                                                                          | -       |
| Consumable Knowledge @<br>mable knowledge from FOCUS foresight can be dire<br>Scoping                                                                                                                                                                                                                                         | ectly accessed via the links below that provide entry point for further na   | vigation through related FOCUS content and results.       | Synthesis                                                                                                                                                                                                                                                                                                                                                                                                                                                                                                             |         |
| Scoping                                                                                                                                                                                                                                                                                                                       | modening                                                                     |                                                           |                                                                                                                                                                                                                                                                                                                                                                                                                                                                                                                       |         |
| Information<br>• List of Topic:<br>• Driver List<br>• Disasterlist<br>• Collection Disasterlists<br>• Keyword Lists<br>• List of Content Access:<br>• Search Engine and Keywordlists<br>• Annotated Expert Lists<br>• Recommended List of Webpages<br>• List of Databases<br>• Problem Space Report<br>Service<br>Application | Information                                                                  |                                                           | <ul> <li>Information</li> <li>Synthesis Content:         <ul> <li>List of referenced EU-Roles</li> <li>Scenario Description Repository</li> <li>List of Research Gaps</li> <li>Synthesis Templates:                 <ul> <li>Single Scenario - Smart CAFM Template</li> <li>Big GarAm Template</li> <li>Guide to write Scenarios</li> <li>List of Experts for Scenario and EU Role Consultation</li> <li>Collaboration Space on Research Gap</li> </ul> </li> <li>Service</li> <li>Application</li> </ul> </li> </ul> |         |