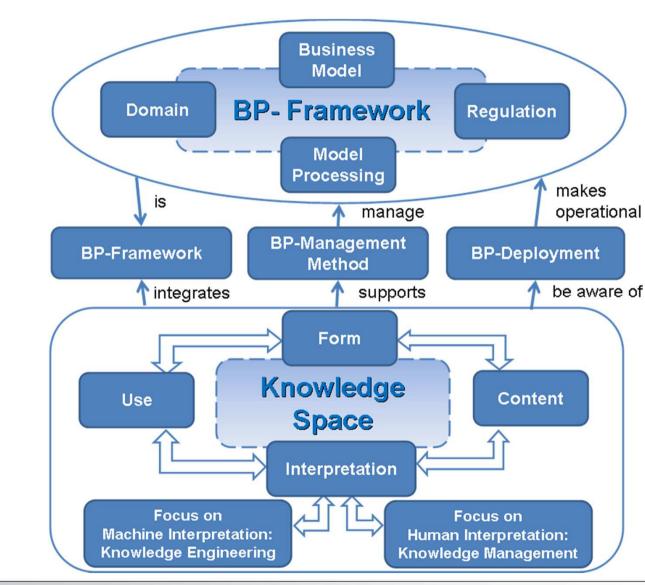

# The PROMOTE® Modelling Language

#### **Overview Models:**

- Knowledge Map
- Process Map
- Team Map

#### **Business Process related Models:**

- Business Process Model
- Working Environment Model

#### Knowledge Management related Models:

- Knowledge Product Model
- Knowledge Management Process
- Skill Environment Model
- Knowledge Structure Model

#### Knowledge Resource related Models:

- Knowledge Tool Model
- Knowledge Resource Model

- 8 -