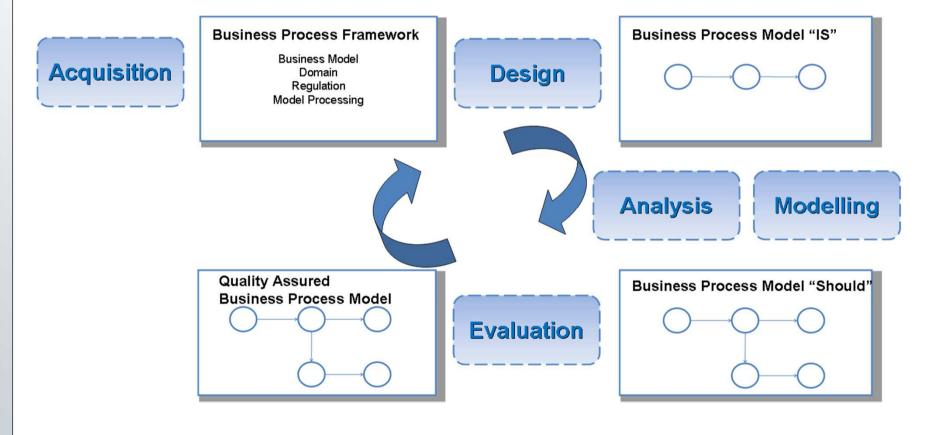

### Knowledge Management supporting Business Processes

- 4 -

### Key Elements so support Business Process Management