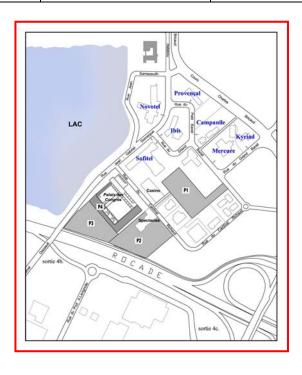

#### **LIST OF HOTELS**

All rates in Euros are per room / per night; breakfast, taxes and service charges are included.

| NAME CATEGORY AND INTERNET WEBSITE                       | LOCATION                                          | SINGLE<br>bath/shower per room/night | DOUBLE<br>bath/shower per<br>room/night |
|----------------------------------------------------------|---------------------------------------------------|--------------------------------------|-----------------------------------------|
| Sofitel **** www.sofitel.com                             | Bordeaux Lac<br>See map below                     | 146.10 €                             | 162.20 €                                |
| Novotel Lac *** www.novotel.com                          | Bordeaux Lac<br>See map below                     | 105.40 €                             | 118.80 €                                |
| Mercure Lac *** www.accor-hotels.com                     | Bordeaux Lac<br>See map below                     | 105.40 €                             | 118.80 €                                |
| Novotel Mériadeck*** www.novotel.com                     | City Centre<br>40min away from Convention Centre  | 105.40 €                             | 118.80 €                                |
| Tulip Inn Bayonne Etche Ona***<br>www.bordeaux-hotel.com | City Centre<br>40min away from Convention Centre  | 113.00 €                             | 137.80 €                                |
| Les 4 Soeurs***                                          | City Centre<br>40min away from Convention Centre  | 73.90 €                              | 92.80 €                                 |
| Ibis Lac** www.accor-hotels.com                          | Bordeaux Lac<br>See map below                     | 77.15 €                              | 84.30 €                                 |
| Ibis Mériadeck**<br>www.accor-hotels.com                 | City Centre<br>40min away from Convention Centre  | 74.15 €                              | 81.30 €                                 |
| Clémenceau** www.hotel-bordeaux.com                      | City Centre<br>40min away from Convention Centre  | 44.15 €                              | 49.30 €                                 |
| Le Provençal ** www.inter-hotel.com                      | Bordeaux Lac<br>See map below                     | 67.65 €                              | 75.40 €                                 |
| Kyriad Lac**<br>www.kyriad-lelac.com                     | Bordeaux Lac<br>40min away from Convention Centre | 72.15 €                              | 79.30 €                                 |
| Le Chantry ** www.chantry-hotel.com                      | City Centre<br>40min away from Convention Centre  | 67.70 €                              | 75.40 €                                 |
| Le Continental** www.hotel-le-continental.com            | City Centre<br>40min away from Convention Centre  | 88.15 €                              | 111.30 €                                |
| Etap Hotel Mériadeck * www.etaphotel.com                 | City Centre<br>40min away from Convention Centre  | 38.25 €                              | 49.50 €                                 |