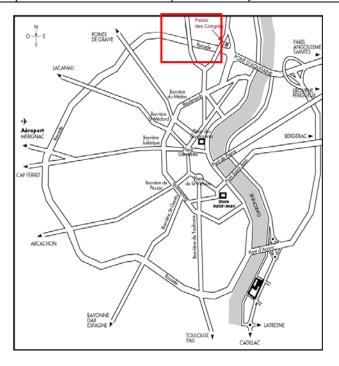

#### **LIST OF HOTELS**

All rates in Euros are per room / per night; breakfast, taxes and service charges are included.

| NAME CATEGORY AND INTERNET WEBSITE                       | LOCATION                                          | SINGLE<br>bath/shower per room/night | DOUBLE<br>bath/shower per<br>room/night |
|----------------------------------------------------------|---------------------------------------------------|--------------------------------------|-----------------------------------------|
| Sofitel **** www.sofitel.com                             | Bordeaux Lac<br>See map below                     | 146.10 €                             | 162.20 €                                |
| Novotel Lac *** www.novotel.com                          | Bordeaux Lac<br>See map below                     | 105.40 €                             | 118.80 €                                |
| Mercure Lac *** www.accor-hotels.com                     | Bordeaux Lac<br>See map below                     | 105.40 €                             | 118.80 €                                |
| Novotel Mériadeck*** www.novotel.com                     | City Centre<br>40min away from Convention Centre  | 105.40 €                             | 118.80 €                                |
| Tulip Inn Bayonne Etche Ona***<br>www.bordeaux-hotel.com | City Centre<br>40min away from Convention Centre  | 113.00 €                             | 137.80 €                                |
| Les 4 Soeurs***                                          | City Centre<br>40min away from Convention Centre  | 73.90 €                              | 92.80 €                                 |
| Ibis Lac** www.accor-hotels.com                          | Bordeaux Lac<br>See map below                     | 77.15 €                              | 84.30 €                                 |
| Ibis Mériadeck**<br>www.accor-hotels.com                 | City Centre<br>40min away from Convention Centre  | 74.15 €                              | 81.30 €                                 |
| Clémenceau** www.hotel-bordeaux.com                      | City Centre<br>40min away from Convention Centre  | 44.15 €                              | 49.30 €                                 |
| Le Provençal ** www.inter-hotel.com                      | Bordeaux Lac<br>See map below                     | 67.65 €                              | 75.40 €                                 |
| Kyriad Lac**<br>www.kyriad-lelac.com                     | Bordeaux Lac<br>40min away from Convention Centre | 72.15 €                              | 79.30 €                                 |
| Le Chantry ** www.chantry-hotel.com                      | City Centre<br>40min away from Convention Centre  | 67.70 €                              | 75.40 €                                 |
| Le Continental** www.hotel-le-continental.com            | City Centre<br>40min away from Convention Centre  | 88.15 €                              | 111.30 €                                |
| Etap Hotel Mériadeck * www.etaphotel.com                 | City Centre<br>40min away from Convention Centre  | 38.25 €                              | 49.50 €                                 |