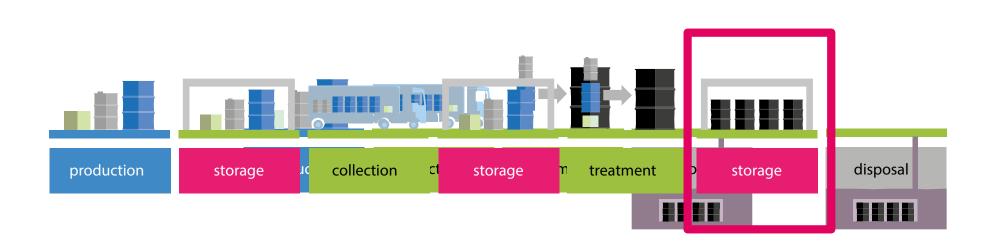

#### TIME for STORAGE

Isolate, Control & Monitor

Storage connects all steps in time