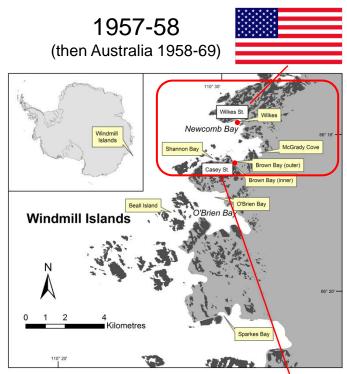

# **Jniversity of Tasmania**

# Tracing lead in the marine environment







#### Ashley Townsend



Central Science Laboratory, University of Tasmania Ashley.Townsend@utas.edu.au





#### Lead sources and the environment



Lead paint and other sources



Household batteries



Vehicle batteries



Vehicle emissions



#### Lead sources and the environment





## Tracing lead - unique lead fingerprints





## Tracing lead - unique lead fingerprints





#### Antarctica....





# ....pollution hotspots









## Casey Station, East Antarctica











Australian Antarctic Division

#### Nearby non-impacted sites - natural lead







## Sediments near Casey - Australian lead







#### Sediments near Wilkes - US lead







#### Lead isotopes as industrial source markers











#### Sediment core profiles - concentrations





## Sediment core profiles - Lead isotope ratios



## Sediment core profiles - Lead isotope ratios





Townsend and Snape, J. Anal. Atomic Spectrometry, 17 (2002) 922.

Townsend and Snape, Science Total Environment, 389 (2008) 466.

Townsend et al., Science Total Environment, 408 (2009) 382.

Runcie, Townsend and Seen, Marine Pollution Bulletin, 58 (2009) 961.

Townsend and Seen, Science Total Environment, 424 (2012) 153.