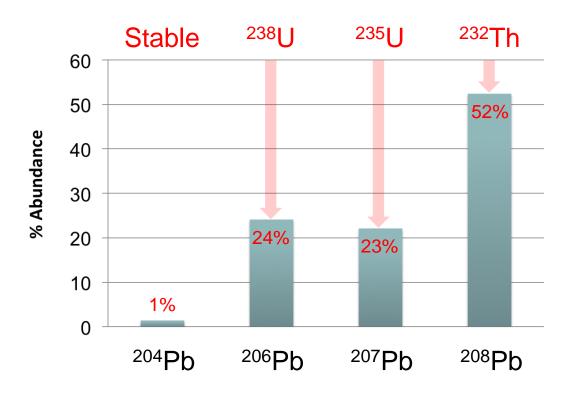

# **Jniversity of Tasmania**

# Tracing lead in the marine environment







#### Ashley Townsend



Central Science Laboratory, University of Tasmania Ashley.Townsend@utas.edu.au





#### Lead sources and the environment



Lead paint and other sources



Household batteries



Vehicle batteries



Vehicle emissions



#### Lead sources and the environment





## Tracing lead - unique lead fingerprints





## Tracing lead - unique lead fingerprints





#### Antarctica....





# ....pollution hotspots









## Casey Station, East Antarctica











Australian Antarctic Division

#### Nearby non-impacted sites - natural lead







## Sediments near Casey - Australian lead







#### Sediments near Wilkes - US lead







#### Lead isotopes as industrial source markers











#### Sediment core profiles - concentrations





## Sediment core profiles - Lead isotope ratios



## Sediment core profiles - Lead isotope ratios





Townsend and Snape, J. Anal. Atomic Spectrometry, 17 (2002) 922.

Townsend and Snape, Science Total Environment, 389 (2008) 466.

Townsend et al., Science Total Environment, 408 (2009) 382.

Runcie, Townsend and Seen, Marine Pollution Bulletin, 58 (2009)