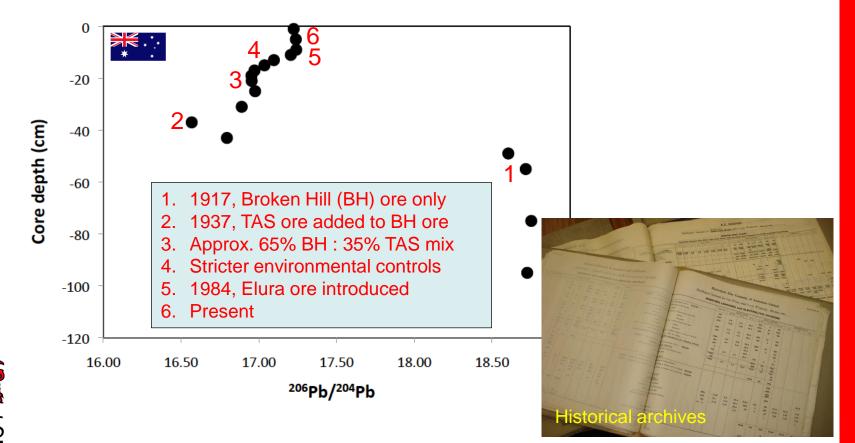

## Sediment core profiles - Lead isotope ratios

## Sediment core profiles - Lead isotope ratios

Townsend and Snape, J. Anal. Atomic Spectrometry, 17 (2002) 922.

Townsend and Snape, Science Total Environment, 389 (2008) 466.

Townsend et al., Science Total Environment, 408 (2009) 382.