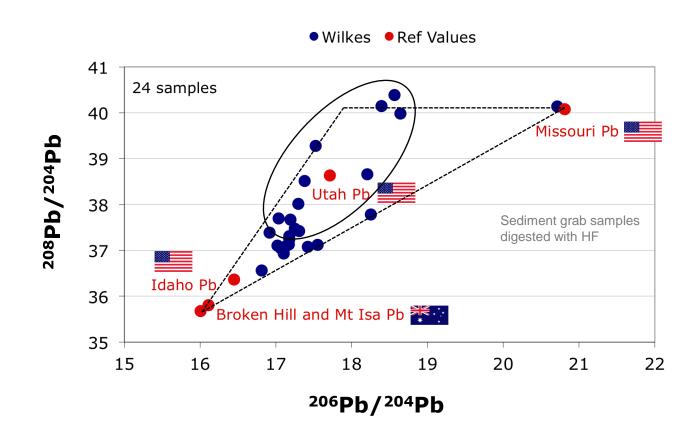

# **Jniversity of Tasmania**

# Tracing lead in the marine environment







#### Ashley Townsend



Central Science Laboratory, University of Tasmania Ashley.Townsend@utas.edu.au





#### Lead sources and the environment



Lead paint and other sources



Household batteries



Vehicle batteries



Vehicle emissions



#### Lead sources and the environment





## Tracing lead - unique lead fingerprints





## Tracing lead - unique lead fingerprints





#### Antarctica....





# ....pollution hotspots









## Casey Station, East Antarctica











Australian Antarctic Division

#### Nearby non-impacted sites - natural lead







## Sediments near Casey - Australian lead







#### Sediments near Wilkes - US lead







#### Lead isotopes as industrial source markers











#### Sediment core profiles - concentrations





## Sediment core profiles - Lead isotope ratios



## Sediment core profiles - Lead isotope ratios





Townsend and Snape, J. Anal. Atomic Spectrometry, 17 (2002) 922.

Townsend and Snape, Science Total Environment, 389 (2008) 466.

Townsend et al., Science Total Environment, 408 (2009) 382.

Runcie, Townsend and Seen, Marine Pollution Bulletin, 58 (2009) 961.

Townsend and Seen, Science Total Environment, 424 (2012) 153.